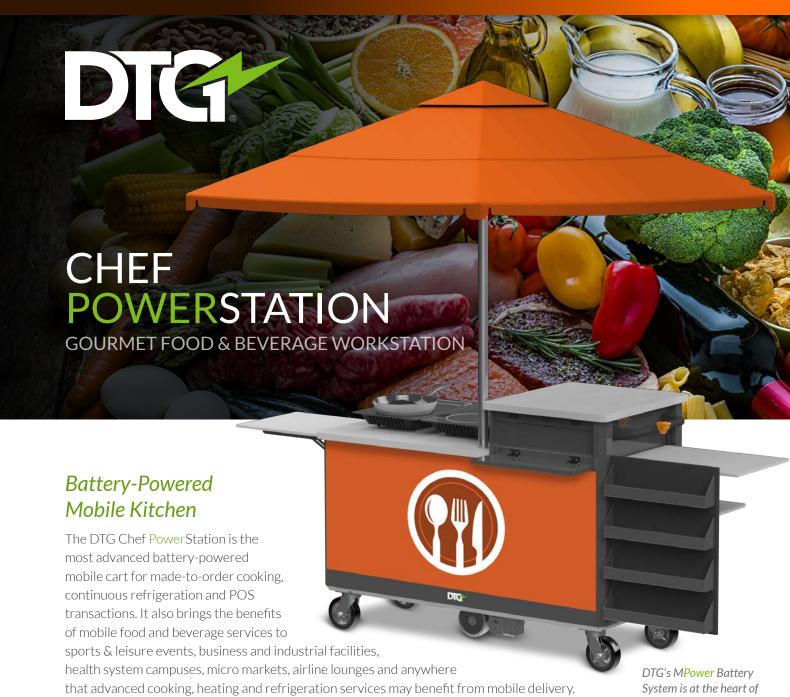

DTG MPower 3100 Battery

# DTG MPower Battery System

• Features DTG's LFP (Lithium Iron Phosphate) battery chemistry for the safest, most reliable, most powerful, and cleanest energy source available.

every PowerStation

- Delivers 220 V and 110 V power to service on-board equipment.
- Provides 4-8 hours of service between charges.
- Charges in less than 5 hours using standard 110 V service.