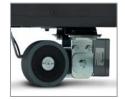

#### ALL THE RIGHT FEATURES

The Chef PowerStation incorporates a self-powered, motorized, and automated brake/locking caster system for swift, safe, and easy transport between sites. It features a 27" commercial grade refrigeration system. Its rugged powder-coated steel frame will withstand harsh environmental conditions, while the Corian® countertops and retractable shelving provide work surfaces that exceed NSF food safety certification. It is highly configurable, customizable, and accessorized to satisfy a variety of food and beverage venues.

Throttle/Brake Controls

Powered Casters/Brake

POS System Integration

Induction Range

Power Monitor Gauges

Custom Magnetic Sign

35 Upton Drive, Wilmington, MA 01887, USA (978) 532-0444 | Sales@DTGPower.com | DTGPower.com | \$\infty\$