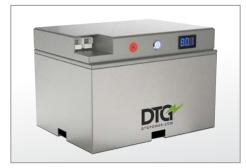

#### ALL THE RIGHT FEATURES

The Chef PowerStation incorporates a self-powered, motorized, and automated brake/locking caster system for swift, safe, and easy transport between sites. It features a 27" commercial grade refrigeration system. Its rugged powder-coated steel frame will withstand harsh environmental conditions, while the Corian® countertops and retractable shelving provide work surfaces that exceed NSF food safety certification. It is highly configurable, customizable, and accessorized to satisfy a variety of food and beverage venues.

### **Features**

- DTG Industrial Battery System Up to 80 A, 6 Kwh, Lithium Iron Phosphate
- 27" Commercial Grade Refrigerator with Temperature Control (33° - 38° F)
- Corian<sup>®</sup> Countertops (by Dupont<sup>™</sup>)
- Single Hinged Solid or Glass Refrigerator Door
- Welded Steel Construction Frame
- NSF-7 Compliant
- Built in the USA
- **End-to-End Warranty**

## **Specifications**

- Overall (Closed) = 60.8" W x 28.5" D x 45.5" H
- Overall (Open) = 89" W x 28.5" D x 45.5" H
- Countertop (Upper) = 24.5" W x 28.5" D
- Countertop (Lower) = 37" W x 28.5" D
- Side Shelf (Top) = 25" W x 18" D
- Side Shelf (Bottom) = 17.5" W x 13" D
- Weight = 600 lb