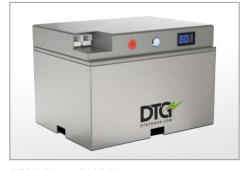

DTG MPower 3100 Battery

# DTG MPower Battery System

- Features DTG's LFP (Lithium Iron Phosphate) battery chemistry for the safest, most reliable, most powerful, and cleanest energy source available.
- Delivers 110 V power to service on-board equipment.
- Provides 12-20+ hours of service between charges.
- Charges in less than 3 hours using standard 110 V service.