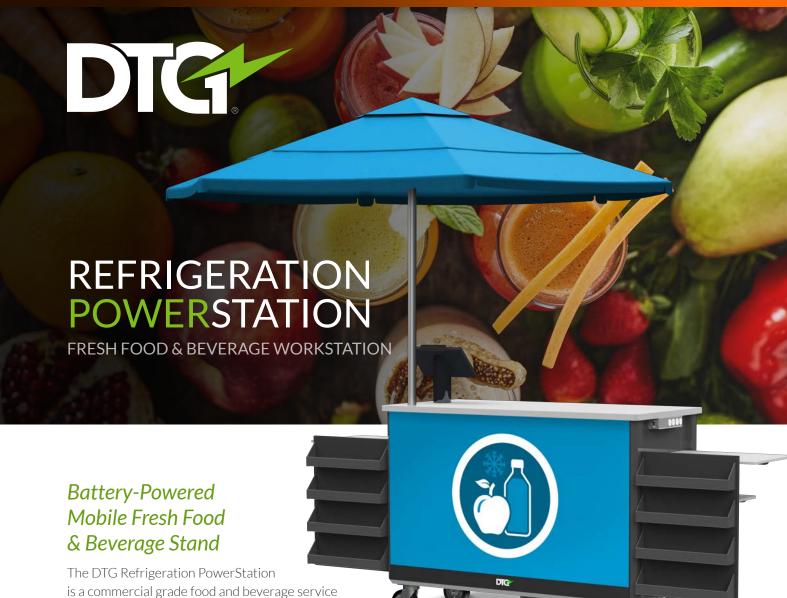

### REFRIGERATION POWERSTATION

#### MOBILE CONVENIENCE TO THE POINT OF DEMAND

The Refrigeration PowerStation incorporates a self-powered, motorized, and automated brake/locking caster system for swift, safe, and easy transport between sites. It features a 48" commercial grade fresh food an beverage refrigeration system. Its rugged powdercoated steel frame will withstand harsh environmental conditions, while the Corian® countertops and retractable shelving provide work surfaces that exceed NSF food safety certification. It is highly configurable, customizable, and accessorized to satisfy a variety of beverage-serving venues.

workstation. It is the most advanced battery-

powered mobile cart for serving food and drinks

wherever needed. This self-propelled station can easily be deployed swiftly and safely at sports and leisure events, airport lounges, pop-up and remote events, office buildings, school and hospital campuses, fairs and festivals, private events, micro markets, and more.