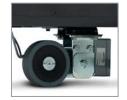

#### MOBILE CONVENIENCE TO THE POINT OF DEMAND

The Refrigeration PowerStation incorporates a self-powered, motorized, and automated brake/locking caster system for swift, safe, and easy transport between sites. It features a 48" commercial grade fresh food an beverage refrigeration system. Its rugged powdercoated steel frame will withstand harsh environmental conditions, while the Corian® countertops and retractable shelving provide work surfaces that exceed NSF food safety certification. It is highly configurable, customizable, and accessorized to satisfy a variety of beverage-serving venues.

Throttle/Brake Control

Powered Casters/Brake

POS Printer Integration

Precise Temp Control

Power Level Monitor

Branded Magnetic Sign

35 Upton Drive, Wilmington, MA 01887, USA (978) 532-0444 | Sales@DTGPower.com | DTGPower.com |