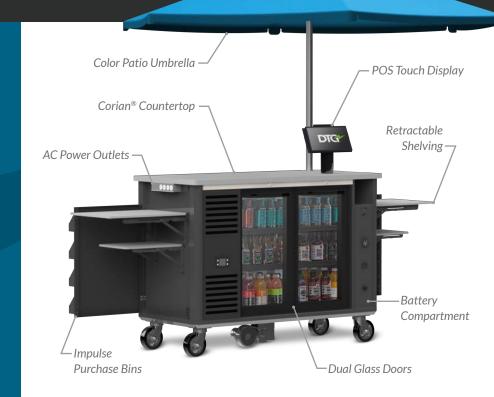

#### MOBILE CONVENIENCE TO THE POINT OF DEMAND

The Refrigeration PowerStation incorporates a self-powered, motorized, and automated brake/locking caster system for swift, safe, and easy transport between sites. It features a 48" commercial grade fresh food an beverage refrigeration system. Its rugged powdercoated steel frame will withstand harsh environmental conditions, while the Corian® countertops and retractable shelving provide work surfaces that exceed NSF food safety certification. It is highly configurable, customizable, and accessorized to satisfy a variety of beverage-serving venues.

#### **Features**

- DTG Industrial Battery System (2,500 Wh Capacity, 12 - 20+ hrs Runtime)
- 48" Commercial Grade Refrigerator with Temperature Control (33° - 38° F)
- Corian<sup>®</sup> Countertops (by Dupont<sup>™</sup>)
- Dual Solid or Glass Refrigerator Doors
- Welded Steel Construction Frame
- Built in the USA
- 3-Year Unmatched End-to-End Warranty

### **Specifications**

- Overall (Closed) = 70" W x 28.5" D x 45.5" H
- Overall (Open) = 98.3" W x 28.5" D x 45.5" H
- Countertop = 60" W x 27.25" D
- Side Counter (Top) = 25" W x 18" D
- Side Counter (Bottom) = 17.5" W x 13" D
- Weight = 750 lb
- Load Capacity = 250 lb
- Refrigerator Capacity = 10.8 cu ft

## **Options**

- Point of Sale (POS) System Integration
- Pull-Out Impulse Buying Shelves with 2 Pop-Up Retractable Work Surfaces
- Outdoor LCD Digital Signage Integration
- 9' Color Patio Umbrella and Mount
- Custom Magnetic Signage
- Weather Resistant Transport/Storage Cover