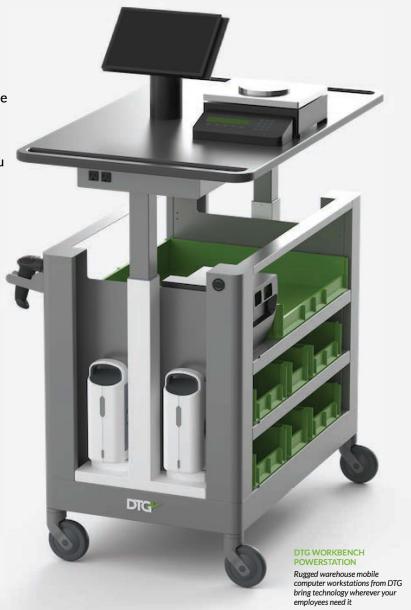

## **Features**

- Ergonomic Lift Columns Allow for Precise Worktop Height Adjustment
- Battery Chemistry: LFP Batteries are the Safest and Greenest Batteries Available
- 100% Uptime with Uninterruptible Instant-Swap Batteries
- Remote Charger for Off-Cart Charging
- Recharge Time: 2 Hrs Faster Charging
  Reduces the Number of Batteries Needed
- Capacity: 250-500 Wh Modular Batteries
  Allow for Added Capacity
- Battery Weight: 6 Lbs
- The DTG 5-year Warranty is Unmatched in the Industry

# **Specifications**

- Dimensions (Lowest): 46" L x 28" W x 38" H
- Dimensions (Tallest): 46" L x 28" W x 48.5" H
- Weight: 190 Lbs
- Ergonomic Electronic Height Adjustment with 10.5" Stroke
- Durable Welded Steel Chassis to Withstand Industrial Environments
- 3X Steel Shelves with Adjustable Positioning for Picking & Equipment Storage
- Ample Workspace for Your Equipment Needs
- Smooth Swivel Casters with Total Lock and Directional Lock Capability
- 4X Additional AC Outlets for Additional Power