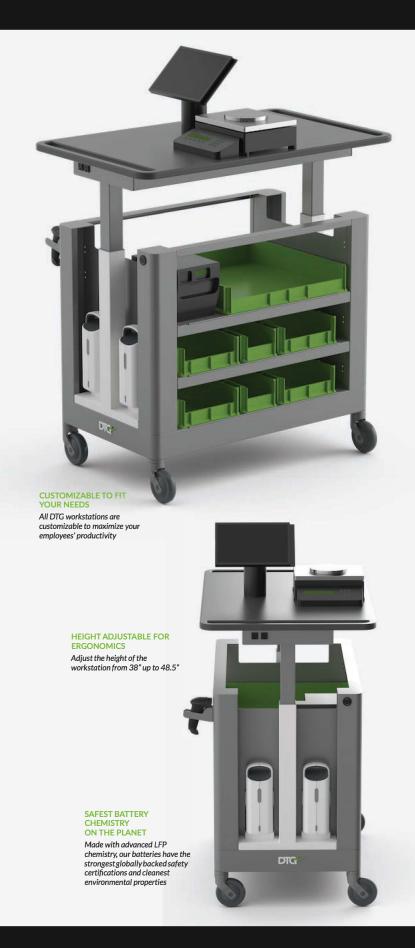

## **Features**

- Ergonomic Lift Columns Allow for Precise Worktop Height Adjustment
- Battery Chemistry: LFP Batteries are the Safest and Greenest Batteries Available
- 100% Uptime with Uninterruptible Instant-Swap Batteries
- Remote Charger for Off-Cart Charging
- Recharge Time: 2 Hrs Faster Charging
  Reduces the Number of Batteries Needed
- Capacity: 250-500 Wh Modular Batteries
  Allow for Added Capacity
- Battery Weight: 6 Lbs
- The DTG 5-year Warranty is Unmatched in the Industry

# **Specifications**

- Dimensions (Lowest): 46" L x 28" W x 38" H
- Dimensions (Tallest): 46" L x 28" W x 48.5" H
- Weight: 190 Lbs
- Ergonomic Electronic Height Adjustment with 10.5" Stroke
- Durable Welded Steel Chassis to Withstand Industrial Environments
- 3X Steel Shelves with Adjustable Positioning for Picking & Equipment Storage
- Ample Workspace for Your Equipment Needs
- Smooth Swivel Casters with Total Lock and Directional Lock Capability
- 4X Additional AC Outlets for Additional Power