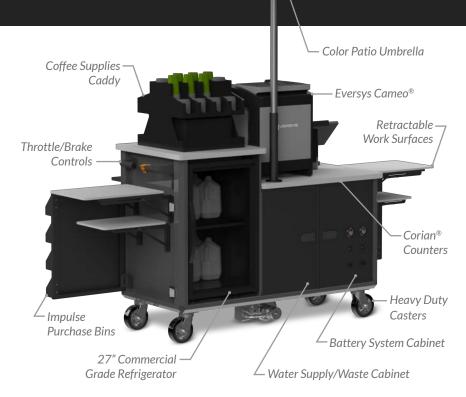

#### UNMATCHED QUAILTY AND MOBILITY

The Barista PowerStation incorporates a self-powered, motorized, and automated brake/locking caster system for swift, safe, and easy transport between sites. Its rugged powder-coated steel frame will withstand harsh environmental conditions, while the Corian® countertops and retractable shelving provide work surfaces that exceed NSF food safety certification. It is highly configurable, customizable, and accessorized to satisfy a variety of premium coffee venues.

#### **Features**

- DTG Industrial Battery System, Up to 80 A, 6Kwh, Lithium Iron Phosphate
- 27" Commercial Grade Refrigerator with Temperature Control (33° - 38° F)
- Ample Storage for Dual 5-Gallon Water Supply, Waste Tank, and Water Pump System
- Dual 24" Deep Multi-Size Cup Dispensers
- Corian<sup>®</sup> Countertops (by Dupont<sup>™</sup>)
- Welded Steel Construction Frame
- NSF-7 Compliant
- Built in the USA
- 3-Year Unmatched End-to-End Warranty

## **Options**

- EverSys Cameo® Fully Automated Barista Machine (or Similar)
- Point of Sale (POS) System Integration
- Pull-Out Impulse Buying Shelves with 2 Pop-Up Retractable Work Surfaces
- 9' Color Patio Umbrella and Mount
- Custom Magnetic Signage
- Weather Resistant Transport / Storage Cover

Throttle/Brake Control

Power Casters/Brake

POS System Integration

Custom Magnetic Sign

Power Monitor Gauges

200+ Servings/Charge

**REQUEST A DEMO TODAY!** 

35 Upton Drive, Wilmington, MA 01887, USA (978) 532-0444 | Sales@DTGPower.com | DTGPower.com |