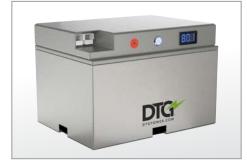

#### UNMATCHED QUAILTY AND MOBILITY

The Barista PowerStation incorporates a self-powered, motorized, and automated brake/locking caster system for swift, safe, and easy transport between sites. Its rugged powder-coated steel frame will withstand harsh environmental conditions, while the Corian® countertops and retractable shelving provide work surfaces that exceed NSF food safety certification. It is highly configurable, customizable, and accessorized to satisfy a variety of premium coffee venues.

#### **Features**

- DTG Industrial Battery System, Up to 80 A, 6Kwh, Lithium Iron Phosphate
- 27" Commercial Grade Refrigerator with Temperature Control (33° - 38° F)
- Ample Storage for Dual 5-Gallon Water Supply, Waste Tank, and Water Pump System
- Dual 24" Deep Multi-Size Cup Dispensers
- Corian<sup>®</sup> Countertops (by Dupont<sup>™</sup>)
- Welded Steel Construction Frame
- NSF-7 Compliant
- Built in the USA
- 3-Year Unmatched End-to-End Warranty

## **Specifications**

- Overall (Closed) = 60.8" W x 28.5" D x 45.5" H
- Overall (Open) = 89" W x 28.5" D x 45.5" H
- Countertop (Upper) = 24.5" W x 28.5" D
- Countertop (Lower) = 37" W x 28.5" D
- Side Shelf (Top) = 25" W x 18" D
- Side Shelf (Bottom) = 17.5" W x 13" D
- Weight = 600 lb
- Load Capacity = 250 lb
- Refrigerator Capacity = 5.2 cu ft (8+ gal)

## **Options**

- EverSys Cameo® Fully Automated Barista Machine (or Similar)
- Point of Sale (POS) System Integration
- Pull-Out Impulse Buying Shelves with 2 Pop-Up Retractable Work Surfaces
- 9' Color Patio Umbrella and Mount
- Custom Magnetic Signage
- Weather Resistant Transport / Storage Cover