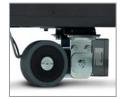

#### UNMATCHED QUAILTY AND MOBILITY

The Barista PowerStation incorporates a self-powered, motorized, and automated brake/locking caster system for swift, safe, and easy transport between sites. Its rugged powder-coated steel frame will withstand harsh environmental conditions, while the Corian® countertops and retractable shelving provide work surfaces that exceed NSF food safety certification. It is highly configurable, customizable, and accessorized to satisfy a variety of premium coffee venues.

Throttle/Brake Control

Power Casters/Brake

POS System Integration

Custom Magnetic Sign

Power Monitor Gauges

200+ Servings/Charge

**REQUEST A DEMO TODAY!** 

35 Upton Drive, Wilmington, MA 01887, USA (978) 532-0444 | Sales@DTGPower.com | DTGPower.com |