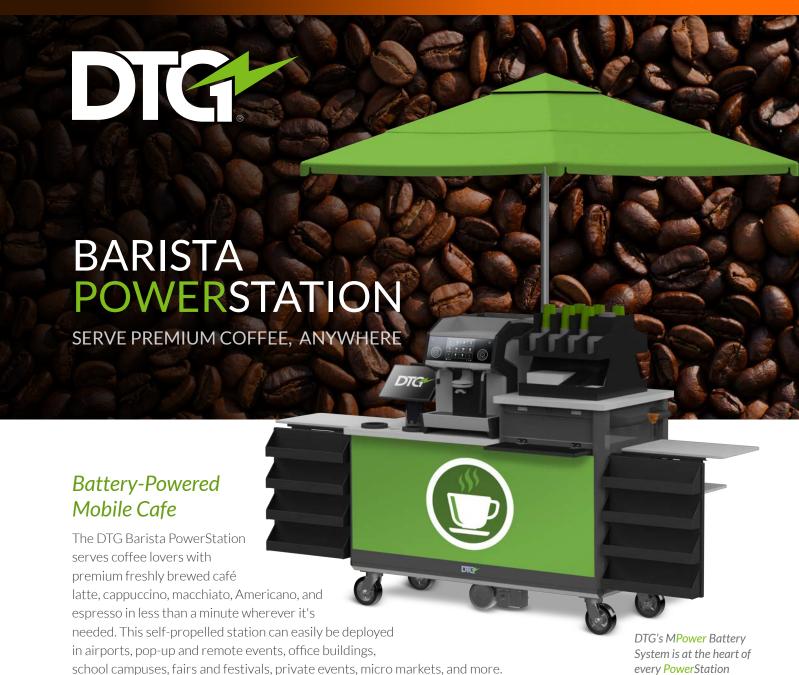

DTG MPower 3100 Battery

# DTG MPower Battery System

- Features DTG's LFP (Lithium Iron Phosphate) battery chemistry for the safest, most reliable, most powerful, and cleanest energy source available.
- Delivers 220 V and 110 V power to service on-board equipment.
- Makes over 200 12 oz servings on a single charge.
- Provides 4-8 hours of service between charges.
- Charges in less than 5 hours using standard 110 V service.