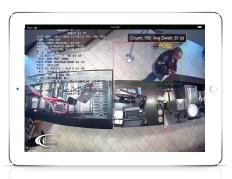

# 1. POS Integration and Video Surveillance + Ai

 $\checkmark\,$  Using i3's artificial intelligence to track customers can help to ensure that every transaction happening at your till will be accounted for.

✓ Occurrences like customers-without-transactions or exceptionswithout-customers will be greatly reduced with your i3 security system.