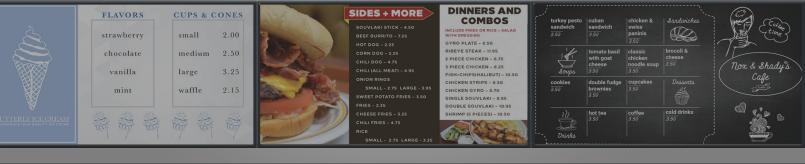

# DIGITAL MENU BOARDS

**CONTENT** Engage - Educate - Convert

**PLAYER** Push - Play - Enjoy

**CMS** Create - Edit - Manage

**DISPLAY** Display - Present - Define

## **HOW IT WORKS**

Simple and Easy-to-use Digital Menu System

| Step 1                                                   | Step 2                                                  | Step 3                                                                                                                                                                                                                                                                   |
|----------------------------------------------------------|---------------------------------------------------------|--------------------------------------------------------------------------------------------------------------------------------------------------------------------------------------------------------------------------------------------------------------------------|
| Connect your<br>Stream Media Player<br>with an HDMI Cord | Log into<br>Sream ContentMANAGER<br>to upload your menu | Edit with<br>text, images, urls and more                                                                                                                                                                                                                                 |
|                                                          |                                                         | <section-header><section-header><section-header><section-header><section-header><section-header><section-header><section-header></section-header></section-header></section-header></section-header></section-header></section-header></section-header></section-header> |