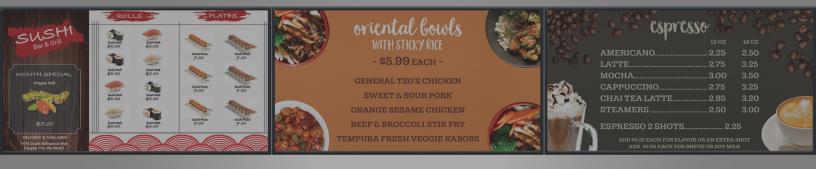

# DIGITAL MENU BOARDS

**CONTENT** Engage - Educate - Convert

**PLAYER** Push - Play - Enjoy

**CMS** Create - Edit - Manage

**DISPLAY** Display - Present - Define

## **HOW IT WORKS**

Simple and Easy-to-use Digital Menu System

| Step 1                                                   | Step 2                                                  | Step 3                                                                                                                                                                                                                                                                   |
|----------------------------------------------------------|---------------------------------------------------------|--------------------------------------------------------------------------------------------------------------------------------------------------------------------------------------------------------------------------------------------------------------------------|
| Connect your<br>Stream Media Player<br>with an HDMI Cord | Log into<br>Sream ContentMANAGER<br>to upload your menu | Edit with<br>text, images, urls and more                                                                                                                                                                                                                                 |
|                                                          |                                                         | <section-header><section-header><section-header><section-header><section-header><section-header><section-header><section-header></section-header></section-header></section-header></section-header></section-header></section-header></section-header></section-header> |