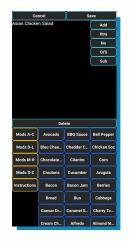

# FOCUS

Supercharge your business with a complete order and pay at the table solution that will take your operations to the next level.



# A COMPLETE PAYMENT SOLUTION



Increase operational efficiency



Build your marketing base



Secure your payments



Collect valuable feedback



# PAY AT THE TABLE

Compatible with chip cards, swipe, and Apple/Android Pay



### EASY MODIFICATIONS Use custom modifier buttons to adjust menu items

### FAST CHECKOUT Split checks evenly or pay in full



| Check #5        | 10/07/2019 10:14 AM |
|-----------------|---------------------|
| FocusPOS        | Table 26            |
|                 | Check List          |
| 1 Eggs Benedic  | \$16.00             |
| 1 French Toast  | \$12.00             |
|                 | \$2.00              |
|                 | \$0.00              |
| 1 Croissant Sa  | <b>i</b> \$15.00    |
|                 | oes \$0.00          |
|                 | \$0.00              |
| 1 Side Ham      | \$5.00              |
| 1 Adult Chicker | Fingers \$16.00     |
|                 |                     |
|                 |                     |
| Subtotal:       | \$130.00            |
| Tax:            | \$10.08             |
| Total:          | \$140.08            |
| BALANCE D       | E: \$140.08         |