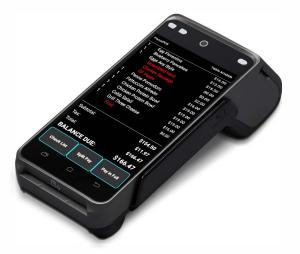

### FAST CHECKOUT Split checks evenly or pay in full

| Check #5        | 10/07/2019 10:14 AM |
|-----------------|---------------------|
| FocusPOS        | Table 26            |
|                 | Check List          |
| 1 Eggs Benedic  | \$16.00             |
| 1 French Toast  | \$12.00             |
|                 | \$2.00              |
|                 | \$0.00              |
| 1 Croissant Sa  | <b>i</b> \$15.00    |
|                 | oes \$0.00          |
|                 | \$0.00              |
| 1 Side Ham      | \$5.00              |
| 1 Adult Chicker | Fingers \$16.00     |
|                 |                     |
|                 |                     |
| Subtotal:       | \$130.00            |
| Tax:            | \$10.08             |
| Total:          | \$140.08            |
| BALANCE D       | E: \$140.08         |
|                 |                     |