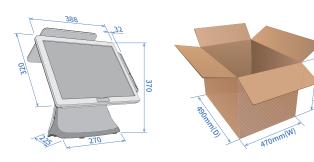

|
| Touch Panel        | 17"Bezel type, 5-Wire Resistive Touch<br>17"Bezelless type, Projective Capacitive Touch |
| Second Display     | 9.7", 15" TFT-LCD, 1024x768, LED panel (Touch/Non Touch)                                |
| Customer Display   | CDP type, 2 lines × 2 letters, Serial(RS-232C)                                          |
| Secure Card Reader | EMV1, EMV2, MSR ISO Track1/2/3                                                          |
| Wall Mount         | Fixed Type / Swivel Type (75x75, 100x100mm VESA)                                        |
| Case Color         | All Black / Black & White / White & Black                                               |

## **Size compare**

· HIT-17  $\cdot$  HIT





### Color



#### **Dimension**



## **Stand**



HANASIS recommend Microsoft\* Windows 10 Windows 10

Tel.





 $\ensuremath{\,\%\,}$  Product's Design and Specifications can be changed without any notification.