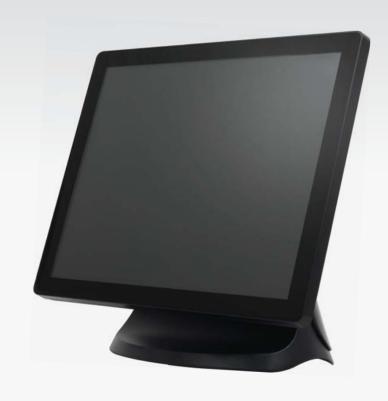

## **HIT-17**

## **Specifications**

| CPU & Chipset     | Intel®Celeron® J1800 Dual Core(2.58 GHz 1M Cache) Intel®Celeron® J1900 Quad Core (2.0GHz, 2M Cache) System on chip (SoC) |
|-------------------|--------------------------------------------------------------------------------------------------------------------------|
| Memory            | 4GB DDR4L SoDIMM (Up to 16GB)                                                                                            |
| Storage           | 2.5", SATA-III SSD 64GB / 128GB / 256GB / 512GB                                                                          |
| Display           | 17", 1280 X 1024, 24Bit<br>Luminance : 300 cd/m², Backlight : LED                                                        |
| Dual Display port | 1EA HDMI, Intel® HD Graphics                                                                                             |
| LAN               | 1EA (Realtek RTL8111F PCIe GbE Controller)                                                                               |
| Serial            | 5 EA (DSUB-9p x 2EA / RJ-45 x 3EA)<br>Support Powered COM1.2 (select by BIOS)                                            |
| USB               | 4 EA (I/O)(USB3.0 & 2.0), 2 EA(Rear)(USB2.0)                                                                             |
| Audio             | 1 EA (Line-Out)                                                                                                          |
| Speaker           | 1 EA (1W) (Internal Speaker)                                                                                             |
| Cooler & FAN      | Fanless                                                                                                                  |
| Power Adaptor     | 60[W] Adaptor, Input AC 100~240V/50~60HZ, DC 12V/5A                                                                      |
| Dimension(mm)     | 420(W) x 361(H) x 225(D) (Normal Angle, With Stand)                                                                      |
| Weight            | 5.6kg                                                                                                                    |
| OS Supported      | POSReady7 / Windows 10 IoT / Linux                                                                                       |