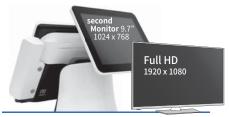

#### **Second Display**

- CDP (2 lines × 20 letters)
- 9.7" ( Touch / Non-Touch )
- 15" (Touch / Non-Touch)

## **Optional**

| OS                 | POSReady7 / Windows 10 IoT / Linux                                                      |
|--------------------|-----------------------------------------------------------------------------------------|
| Storage            | 2.5", SATA-III HDD 500                                                                  |
| Touch Panel        | 17"Bezel type, 5-Wire Resistive Touch<br>17"Bezelless type, Projective Capacitive Touch |
| Second Display     | 9.7", 15" TFT-LCD, 1024x768, LED panel (Touch/Non Touch)                                |
| Customer Display   | CDP type, 2 lines × 2 letters, Serial(RS-232C)                                          |
| Secure Card Reader | EMV1, EMV2, MSR ISO Track1/2/3                                                          |
| Wall Mount         | Fixed Type / Swivel Type (75x75, 100x100mm VESA)                                        |
| Case Color         | All Black / Black & White / White & Black                                               |

## **Size compare**

· HIT-17  $\cdot$  HIT