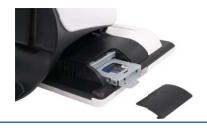

# All-in-one, One for All. Wide screen Retail & Hospitality A.I.O

All in One POS

## **HIT-17**





#### **Features**



Arranged in a row I/O port



**Easy USB connection** 



**Powerful Performance** 

- Intel®Celeron® J1800 Dual Core(2.58 GHz 1M Cache)
- Intel®Celeron® J1900 Quad Core (2.0GHz, 2M Cache)



Spacious stand storage space



Easy disassembly for A/S process



#### **Second Display**

- CDP (2 lines × 20 letters)
- 9.7" ( Touch / Non-Touch )
- 15" (Touch / Non-Touch)

## **Specifications**

| CPU & Chipset     | Intel®Celeron® J1800 Dual Core(2.58 GHz 1M Cache) Intel®Celeron® J1900 Quad Core (2.0GHz, 2M Cache) System on chip (SoC) |
|-------------------|--------------------------------------------------------------------------------------------------------------------------|
| Memory            | 4GB DDR4L SoDIMM (Up to 16GB)                                                                                            |
| Storage           | 2.5", SATA-III SSD 64GB / 128GB / 256GB / 512GB                                                                          |
| Display           | 17", 1280 X 1024, 24Bit<br>