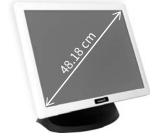

## **Specifications**

| CPU & Chipset     | Intel®Celeron® J1800 Dual Core(2.58 GHz 1M Cache) Intel®Celeron® J1900 Quad Core (2.0GHz, 2M Cache) System on chip (SoC) |
|-------------------|--------------------------------------------------------------------------------------------------------------------------|
| Memory            | 4GB DDR4L SoDIMM (Up to 16GB)                                                                                            |
| Storage           | 2.5", SATA-III SSD 64GB / 128GB / 256GB / 512GB                                                                          |
| Display           | 17", 1280 X 1024, 24Bit<br>Luminance : 300 cd/m², Backlight : LED                                                        |
| Dual Display port | 1EA HDMI, Intel® HD Graphics                                                                                             |
| LAN               | 1EA (Realtek RTL8111F PCIe GbE Controller)                                                                               |
| Serial            | 5 EA (DSUB-9p x 2EA / RJ-45 x 3EA)<br>Support Powered COM1.2 (select by BIOS)                                            |
| USB               | 4 EA (I/O)(USB3.0 & 2.0), 2 EA(Rear)(USB2.0)                                                                             |
| Audio             | 1 EA (Line-Out)                                                                                                          |
| Speaker           | 1 EA (1W) (Internal Speaker)                                                                                             |
| Cooler & FAN      | Fanless                                                                                                                  |
| Power Adaptor     | 60[W] Adaptor, Input AC 100~240V/50~60HZ, DC 12V/5A                                                                      |
| Dimension(mm)     | 420(W) x 361(H) x 225(D) (Normal Angle, With Stand)                                                                      |
| Weight            | 5.6kg                                                                                                                    |
| OS Supported      | POSReady7 / Windows 10 IoT / Linux                                                                                       |

#### **Dimension**