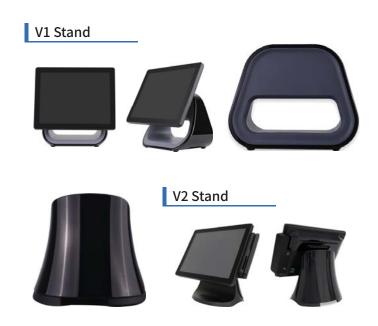

## **Stand**

HANASIS recommend Microsoft\* Windows 10 Windows 10

Tel.

 $\ensuremath{\,\%\,}$  Product's Design and Specifications can be changed without any notification.