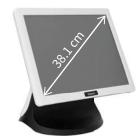

## **Specifications**

| CPU & Chipset     | Intel®Celeron® J1800 Dual Core(2.58 GHz 1M Cache) Intel®Celeron® J1900 Quad Core (2.0GHz, 2M Cache) System on chip (SoC) |
|-------------------|--------------------------------------------------------------------------------------------------------------------------|
| Memory            | 4GB DDR4L SoDIMM (Up to 16GB)                                                                                            |
| Storage           | 2.5", SATA-III SSD 64GB / 128GB / 256GB / 512GB                                                                          |
| Display           | 17", 1280 X 1024, 24Bit<br>Luminance : 300 cd/m², Backlight : LED                                                        |
| Dual Display port | 1EA HDMI, Intel® HD Graphics                                                                                             |
| LAN               | 1EA (Realtek RTL8111F PCIe GbE Controller)                                                                               |
| Serial            | 5 EA (DSUB-9p x 2EA / RJ-45 x 3EA)<br>Support Powered COM1.2 (select by BIOS)                                            |
| USB               | 4 EA (I/O)(USB3.0 & 2.0), 2 EA(Rear)(USB2.0)                                                                             |
| Audio             | 1 EA (Line-Out)                                                                                                          |
| Speaker           | 1 EA (1W) (Internal Speaker)                                                                                             |
| Cooler & FAN      | Fanless                                                                                                                  |
| Power Adaptor     | 60[W] Adaptor, Input AC 100~240V/50~60HZ, DC 12V/5A                                                                      |
| Dimension(mm)     | 420(W) x 361(H) x 225(D) (Normal Angle, With Stand)                                                                      |
| Weight            | 5.6kg                                                                                                                    |
| OS Supported      | POSReady7 / Windows 10 IoT / Linux                                                                                       |

#### **Dimension**