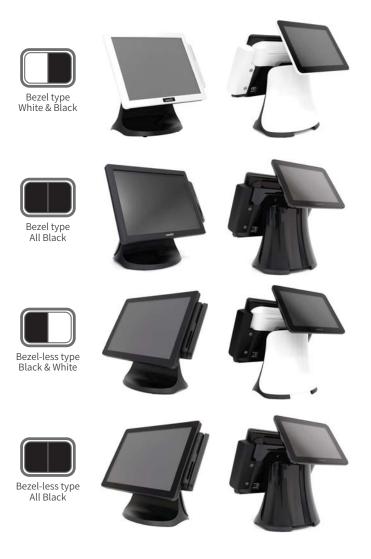

## **Optional**

| OS                 | POSReady7 / Windows 10 IoT / Linux                                                      |
|--------------------|-----------------------------------------------------------------------------------------|
| Storage            | 2.5", SATA-III HDD 500                                                                  |
| Touch Panel        | 17"Bezel type, 5-Wire Resistive Touch<br>17"Bezelless type, Projective Capacitive Touch |
| Second Display     | 9.7", 15" TFT-LCD, 1024x768, LED panel (Touch/Non Touch)                                |
| Customer Display   | CDP type, 2 lines × 2 letters, Serial(RS-232C)                                          |
| Secure Card Reader | EMV1, EMV2, MSR ISO Track1/2/3                                                          |
| Wall Mount         | Fixed Type / Swivel Type (75x75, 100x100mm VESA)                                        |
| Case Color         | All Black / Black & White / White & Black                                               |

### Color