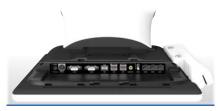

#### **Features**

Arranged in a row I/O port

**Easy USB connection** 

**Powerful Performance** 

- Intel®Celeron® J1800 Dual Core(2.58 GHz 1M Cache)
- Intel®Celeron® J1900 Quad Core (2.0GHz, 2M Cache)

Spacious stand storage space

## **Specifications**

| CPU & Chipset     | Intel®Celeron® J1800 Dual Core(2.58 GHz 1M Cache) Intel®Celeron® J1900 Quad Core (2.0GHz, 2M Cache) System on chip (SoC) |
|-------------------|--------------------------------------------------------------------------------------------------------------------------|
| Memory            | 4GB DDR4L SoDIMM (Up to 16GB)                                                                                            |
| Storage           | 2.5", SATA-III SSD 64GB / 128GB / 256GB / 512GB                                                                          |
| Display           | 17", 1280 X 1024, 24Bit<br>Luminance : 300 cd/m², Backlight : LED                                                        |
| Dual Display port | 1EA HDMI, Intel® HD Graphics                                                                                             |
| LAN               | 1EA (Realtek RTL8111F PCIe GbE Controller)                                                                               |
| Serial            | 5 EA (DSUB-9p x 2EA / RJ-45 x 3EA)<br>Support Powered COM1.2 (select by BIOS)                                            |
| USB               | 4 EA (I/O)(USB3.0 & 2.0), 2 EA(Rear)(USB2.0)                                                                             |
| Audio             | 1 EA (Line-Out)                                                                                                          |
| Speaker           | 1 EA (1W) (Internal Speaker)                                                                                             |
| Cooler & FAN      | Fanless                                                                                                                  |
| Power Adaptor     | 60[W] Adaptor, Input AC 100~240V/50~60HZ, DC 12V/5A                                                                      |
| Dimension(mm)     | 420(W) x 361(H) x 225(D) (Normal Angle, With Stand)                                                                      |
| Weight            | 5.6kg                                                                                                                    |
| OS Supported      | POSReady7 / Windows 10 IoT / Linux                                                                                       |