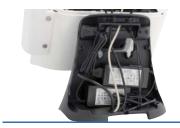

#### **Features**

Arranged in a row I/O port

**Easy USB connection** 

**Powerful Performance** 

- Intel®Celeron® J1800 Dual Core(2.58 GHz 1M Cache)
- Intel®Celeron® J1900 Quad Core (2.0GHz, 2M Cache)

Spacious stand storage space

Easy disassembly for A/S process